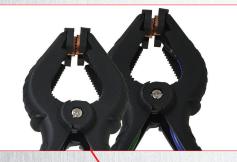

## **KELVIN CLIP TEST LEADS**

- Wire length: 1.2m approx.
  Silicone insulated wire (1000mm) with wire connected to straight input plugs (130mm PVC wire), and wire for clamp (100mm PVC wire).
- Outside diameter of silicone insulated wire: 5mm Outside diameter of PVC wire: 3.5mm
- Input plug color: Red•Green•Black•Blue
- Current rating: 5A
- Voltage rating: 300V
- Designed for Milliohm meter, Micro-ohm meter, Low resistance measurement with high current injection.
- Conductor size: 40mm maximum
- Safety standard: IEC/EN 61010-031 CAT IV 300V